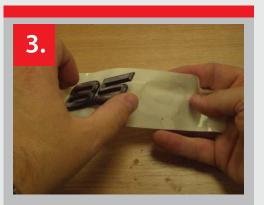

## HOW TO USE THIS PRODUCT:

1. Peel backing strip off to expose the adhesive.

2. Place the badge onto the adhesive face. Apply pressure evenly onto the badge and on the back.

3. Lift the badge off taking the adhesive with it.