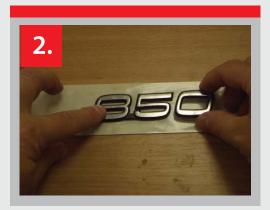

## HOW TO USE THIS PRODUCT:

1. Peel backing strip off to expose the adhesive.

2. Place the badge onto the adhesive face. Apply pressure evenly onto the badge and on the back.

3. Lift the badge off taking the adhesive with it.

4. Clean the area where the badge is to be applied to. Apply the badge to the vehicle. Ensure that care is taken to make sure that you have the badge in the correct position.

JTAPE Limited, Hulley Road, Macclesfield, Cheshire SK10 2SF United Kingdom Tel: +44 (0)1625 618185 Fax: +44 (0)8701 207748 Email: info@jtape.com www.jtape.com