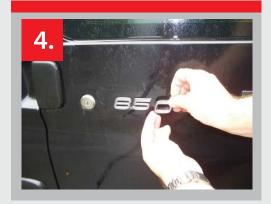

4. Clean the area where the badge is to be applied to. Apply the badge to the vehicle. Ensure that care is taken to make sure that you have the badge in the correct position.

JTAPE Limited, Hulley Road, Macclesfield, Cheshire SK10 2SF United Kingdom Tel: +44 (0)1625 618185 Fax: +44 (0)8701 207748 Email: info@jtape.com www.jtape.com