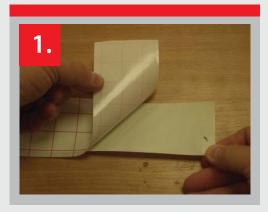

## HOW TO USE THIS PRODUCT:

1. Peel backing strip off to expose the adhesive.

2. Place the badge onto the adhesive face. Apply pressure evenly onto the badge and on the back.

3. Lift the badge off taking the adhesive with it.