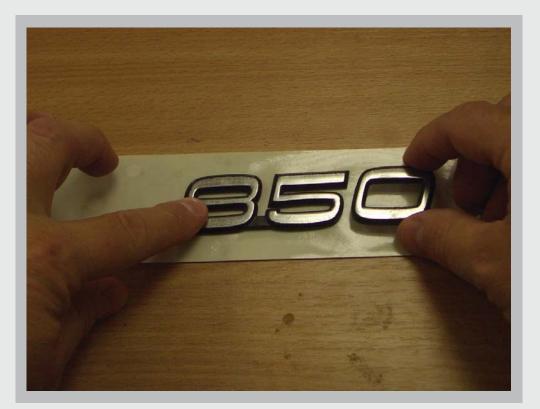

## FEATURES

An ideal way reclaim automotive badges and logos without the need for expensive replacements.

## HOW TO USE THIS PRODUCT:

1. Peel backing strip off to expose the adhesive.

2. Place the badge onto the adhesive face. Apply pressure evenly onto the badge and on the back.

3. Lift the badge off taking the adhesive with it.